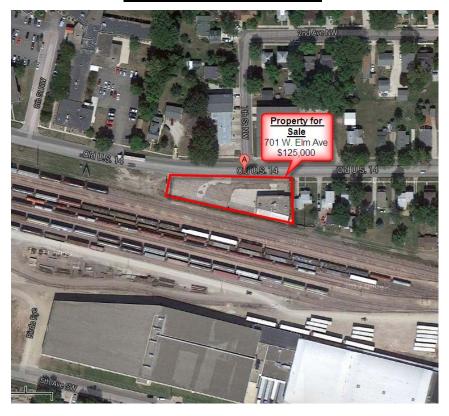

## **DIAGRAM OF PROPERTY**

Information deemed to be correct – accuracy not warranted

## **Property for Sale**

| <u>Location</u> :                                                         |
|---------------------------------------------------------------------------|
| Street Address: 701 West Elm Avenue City/State: Waseca, MN County: Waseca |
| <b>Property Information</b> :                                             |
| Lot 1: Property Size: Frontage 336' Depth 81'Irr Acres .313               |
| Building: Yes⊠ No SF: 1,944 sq. ft.                                       |
| Zoned: Mixed                                                              |
| Environmental Status: Remediation Complete                                |
| Access to:                                                                |
| City Water: Yes⊠ No□ Sewer: Yes⊠ No□ Gas: Yes⊠ No□ Electricity: Yes⊠ No□  |
|                                                                           |
| Market Area:                                                              |
| Identify Adjoining Owners/Uses: South-Railroad East-Residential           |
|                                                                           |
|                                                                           |

<u>Additional Property Detail</u>: Stable Area Real Estate Value, Good Site Visibility, Mixed Traffic from Residential/Commercial/Industrial, Strong Building Development Opportunity

**ASKING PRICE:** 

Lot 1 (336' X 81'Irr Lot): \$125,000