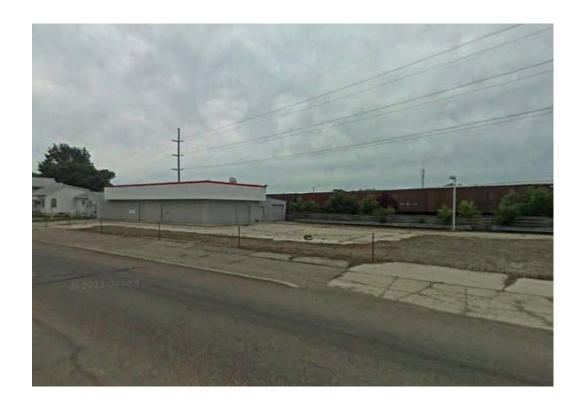

Gas: Yes⊠ No□ Electricity: Yes⊠ No□  |
|                                                                           |
| Market Area:                                                              |
| Identify Adjoining Owners/Uses: South-Railroad East-Residential           |
|                                                                           |
|                                                                           |

<u>Additional Property Detail</u>: Stable Area Real Estate Value, Good Site Visibility, Mixed Traffic from Residential/Commercial/Industrial, Strong Building Development Opportunity

**ASKING PRICE:** 

Lot 1 (336' X 81'Irr Lot): \$125,000

## **PROXIMITY MAP**



## **DIAGRAM OF PROPERTY**



Information deemed to be correct – accuracy not warranted

## **PICTURE**