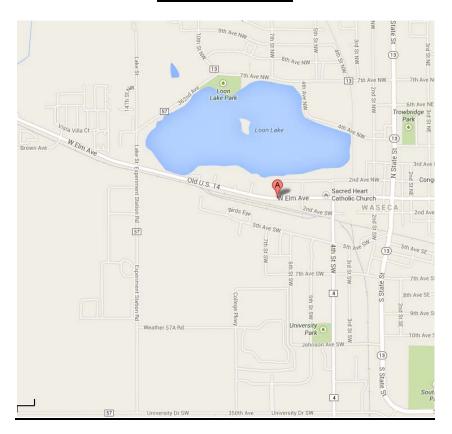

o:                                                                |
| City Water: Yes⊠ No□ Sewer: Yes⊠ No□ Gas: Yes⊠ No□ Electricity: Yes⊠ No□  |
|                                                                           |
| Market Area:                                                              |
| Identify Adjoining Owners/Uses: South-Railroad East-Residential           |
|                                                                           |
|                                                                           |

<u>Additional Property Detail</u>: Stable Area Real Estate Value, Good Site Visibility, Mixed Traffic from Residential/Commercial/Industrial, Strong Building Development Opportunity

**ASKING PRICE:** 

Lot 1 (336' X 81'Irr Lot): \$125,000

## **PROXIMITY MAP**



## **DIAGRAM OF PROPERTY**



Information deemed to be correct – accuracy not warranted

## **PICTURE**